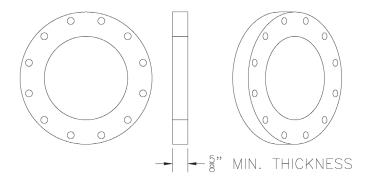

### **FLANGE FILLER**

- Flange Fillers are machined to a minimum thickness of 5/8" and maximum thickness of 3".
- Flange Fillers larger than 3" thick will require two fillers.
- Flange Fillers are faced and drilled 125 pound template as standard. A 250 pound template is available upon request.