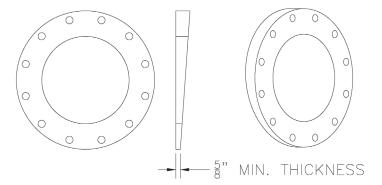

### **BEVELED FILLER**

• Beveled Fillers are machined to a minimum thickness of 5/8" and a maximum thickness of 6 degrees.